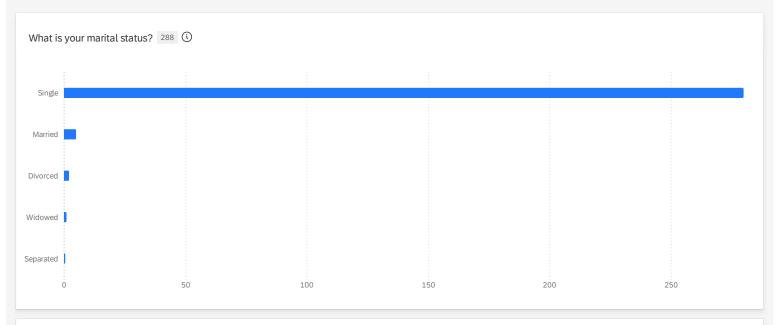

| nat is your marital status? 288 ① |            |     |
|-----------------------------------|------------|-----|
| What is your marital status?      | Percentage | Cou |
| ingle                             | 97%        | 28  |
| Married                           | 2%         |     |
| Divorced                          | 1%         |     |
| Vidowed                           | 0%         |     |
| Separated                         | 0%         |     |

| Vhat is your marital status? | Average | Minimum | Maximum | Cour |
|------------------------------|---------|---------|---------|------|
| ingle                        | 1.00    | 1.00    | 1.00    | 28   |
| Married                      | 2.00    | 2.00    | 2.00    |      |
| Divorced                     | 3.00    | 3.00    | 3.00    |      |
| Vidowed                      | 4.00    | 4.00    | 4.00    |      |
| Separated                    | _       | _       | _       |      |