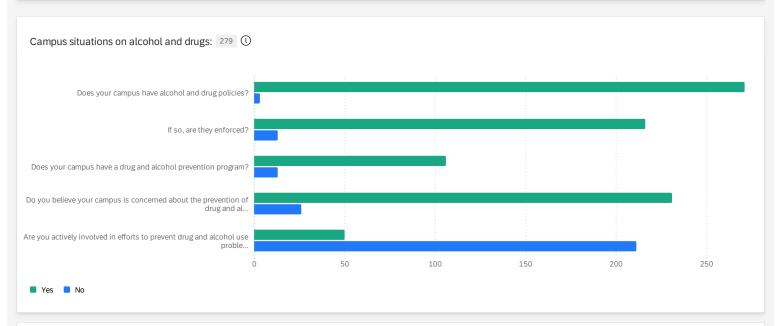

| Campus situations on alcohol and drugs: 279 (i)                             |     |     |
|-----------------------------------------------------------------------------|-----|-----|
| Campus situations on alcohol and drugs:                                     | Yes | No  |
| Does your campus have alcohol and drug policies?                            | 271 | 3   |
| If so, are they enforced?                                                   | 216 | 13  |
| Does your campus have a drug and alcohol prevention program?                | 106 | 13  |
| Do you believe your campus is concerned about the prevention of drug and al | 231 | 26  |
| Are you actively involved in efforts to prevent drug and alcohol use proble | 50  | 211 |
|                                                                             |     |     |