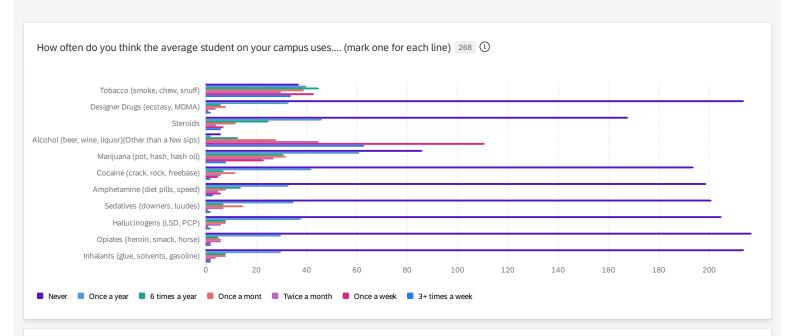

| low often do you think the average<br>tudent on your campus uses<br>nark on | Never | Once a year | 6 times a year | Once a mont | Twice a month | Once a week | 3+ times a wee |
|-----------------------------------------------------------------------------|-------|-------------|----------------|-------------|---------------|-------------|----------------|
| obacco (smoke, chew, snuff)                                                 | 37    | 40          | 45             | 39          | 30            | 43          | 3              |
| Designer Drugs (ecstasy, MDMA)                                              | 214   | 33          | 6              | 8           | 4             | 1           |                |
| teroids                                                                     | 168   | 46          | 25             | 12          | 4             | 7           |                |
| clcohol (beer, wine, liquor)(Other<br>nan a few sips)                       | 6     | 2           | 13             | 28          | 45            | 111         | (              |
| Marijuana (pot, hash, hash oil)                                             | 86    | 61          | 31             | 32          | 27            | 23          |                |
| Cocaine (crack, rock, freebase)                                             | 194   | 42          | 7              | 12          | 6             | 5           |                |
| amphetamine (diet pills, speed)                                             | 199   | 33          | 14             | 8           | 5             | 6           |                |
| edatives (downers, luudes)                                                  | 201   | 35          | 7              | 15          | 7             | 1           |                |

| How often do you think the average student on your campus uses (mark on | Never | Once a year | 6 times a year | Once a mont | Twice a month | Once a week | 3+ times a week |
|-------------------------------------------------------------------------|-------|-------------|----------------|-------------|---------------|-------------|-----------------|
| Hallucinogens (LSD, PCP)                                                | 205   | 38          | 8              | 8           | 6             | 1           | 2               |
| Opiates (heroin, smack, horse)                                          | 217   | 30          | 5              | 6           | 6             | 2           | 2               |
| Inhalants (glue, solvents, gasoline)                                    | 214   | 30          | 8              | 8           | 4             | 2           | 2               |

| How often do you think the average student on your campus uses (mark on | Average | Minimum | Maximum | Соц |
|-------------------------------------------------------------------------|---------|---------|---------|-----|
| Tobacco (smoke, chew, snuff)                                            | 3.93    | 1.00    | 7.00    | 2   |
| Designer Drugs (ecstasy, MDMA)                                          | 1.38    | 1.00    | 7.00    | 2   |
| Steroids                                                                | 1.82    | 1.00    | 7.00    | 2   |
| Alcohol (beer, wine, liquor)(Other than a few sips)                     | 5.57    | 1.00    | 7.00    | 2   |
| Marijuana (pot, hash, hash oil)                                         | 2.83    | 1.00    | 7.00    | 2   |
| Cocaine (crack, rock, freebase)                                         | 1.57    | 1.00    | 7.00    | 2   |
| Amphetamine (diet pills, speed)                                         | 1.57    | 1.00    | 7.00    | 2   |
| Sedatives (downers, luudes)                                             | 1.52    | 1.00    | 7.00    | 2   |
| Hallucinogens (LSD, PCP)                                                | 1.44    | 1.00    | 7.00    | 2   |
| Opiates (heroin, smack, horse)                                          | 1.39    | 1.00    | 7.00    | 2   |
| Inhalants (glue, solvents, gasoline)                                    | 1.40    | 1.00    | 7.00    | 2   |