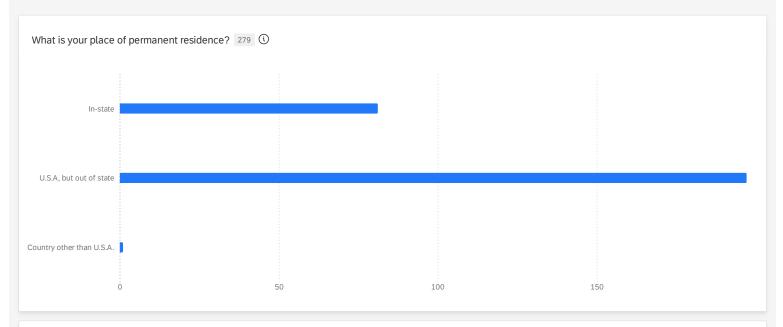

| What is your place of permanent residence? 279 ① |            |       |
|--------------------------------------------------|------------|-------|
| 14 What is your place of permanent residence?    | Percentage | Count |
| In-state                                         | 29%        | 81    |
| U.S.A, but out of state                          | 71%        | 197   |
| Country other than U.S.A.                        | 0%         | 1     |
|                                                  |            |       |