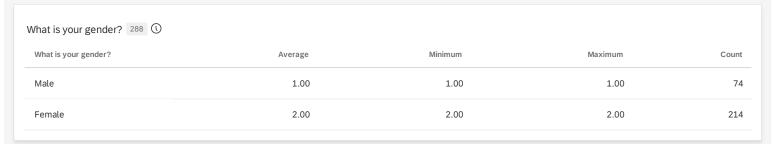

| What is your gender? 288 ① |            |       |
|----------------------------|------------|-------|
| 5 What is your gender?     | Percentage | Count |
| Male                       | 26%        | 74    |
| Female                     | 74%        | 214   |