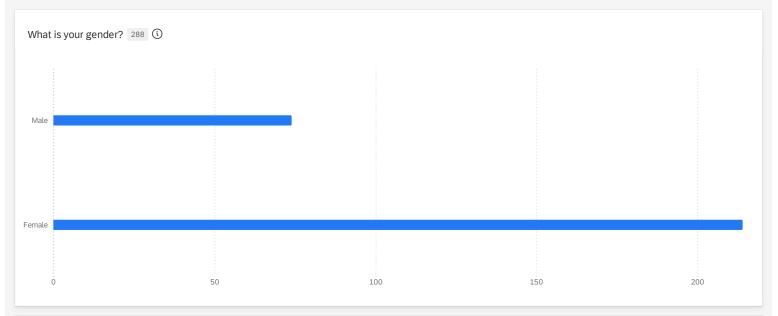

| What is your gender? 288 ① |            |       |
|----------------------------|------------|-------|
| 5 What is your gender?     | Percentage | Count |
| Male                       | 26%        | 74    |
| Female                     | 74%        | 214   |