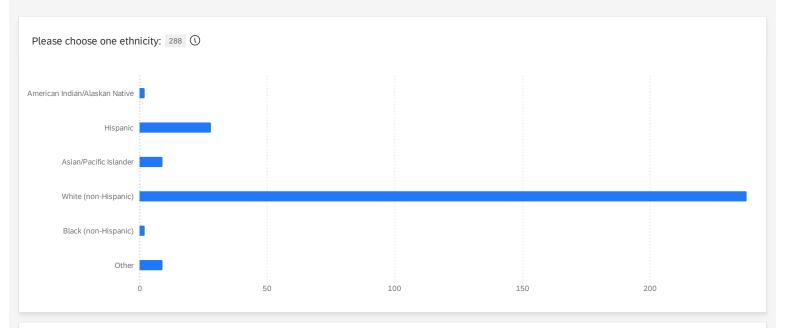

Minimum

Maximum

Count

Average

What is your class level?

| Please choose one ethnicity: 288 ① |            |       |  |  |  |  |
|------------------------------------|------------|-------|--|--|--|--|
| 3 Please choose one ethnicity:     | Percentage | Count |  |  |  |  |
| American Indian/Alaskan Native     | 1%         | 2     |  |  |  |  |
| Hispanic                           | 10%        | 28    |  |  |  |  |
| Asian/Pacific Islander             | 3%         | 9     |  |  |  |  |
| White (non-Hispanic)               | 83%        | 238   |  |  |  |  |
| Black (non-Hispanic)               | 1%         | 2     |  |  |  |  |
| Other                              | 3%         | 9     |  |  |  |  |

| Please choose one ethnicity: 288 ① |         |         |         |       |
|------------------------------------|---------|---------|---------|-------|
| Please choose one ethnicity:       | Average | Minimum | Maximum | Count |
| American Indian/Alaskan Native     | 1.00    | 1.00    | 1.00    | 2     |
| Hispanic                           | 2.00    | 2.00    | 2.00    | 28    |

| Please choose one ethnicity: | Average | Minimum | Maximum | Count |
|------------------------------|---------|---------|---------|-------|
| Asian/Pacific Islander       | 3.00    | 3.00    | 3.00    | 9     |
| White (non-Hispanic)         | 4.00    | 4.00    | 4.00    | 238   |
| Black (non-Hispanic)         | 5.00    | 5.00    | 5.00    | 2     |
| Other                        | 6.00    | 6.00    | 6.00    | 9     |