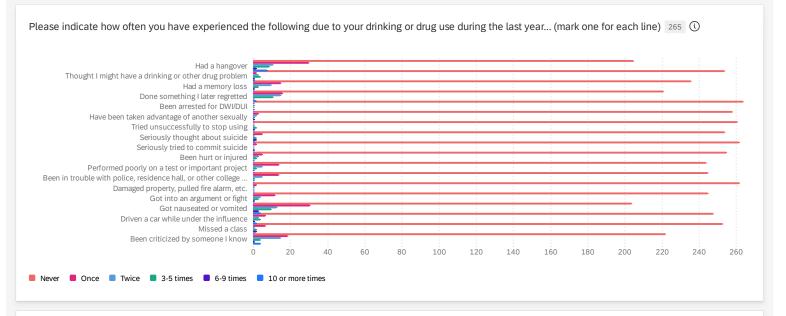

| Please indicate how often you have experienced the following due to your dr | Never | Once | Twice | 3-5 times | 6-9 times | 10 or more time |
|-----------------------------------------------------------------------------|-------|------|-------|-----------|-----------|-----------------|
| Had a hangover                                                              | 205   | 30   | 11    | 9         | 2         |                 |
| hought I might have a drinking or other<br>drug problem                     | 254   | 2    | 3     | 4         | 1         |                 |
| Had a memory loss                                                           | 236   | 15   | 10    | 3         | 1         |                 |
| Done something I later regretted                                            | 221   | 16   | 15    | 11        | 0         |                 |
| Been arrested for DWI/DUI                                                   | 264   | 0    | 1     | 0         | 0         |                 |
| Have been taken advantage of another<br>sexually                            | 258   | 3    | 2     | 1         | 1         |                 |
| ried unsuccessfully to stop using                                           | 261   | 0    | 1     | 2         | 1         |                 |
| Seriously thought about suicide                                             | 254   | 5    | 1     | 2         | 2         |                 |
| Seriously tried to commit suicide                                           | 262   | 2    | 0     | 0         | 1         |                 |
| Been hurt or injured                                                        | 255   | 5    | 3     | 2         | 0         |                 |
| Performed poorly on a test or important project                             | 244   | 14   | 5     | 2         | 0         |                 |
| Been in trouble with police, residence nall, or other college authorities   | 245   | 14   | 5     | 1         | 0         |                 |
| Damaged property, pulled fire alarm, etc.                                   | 262   | 2    | 1     | 0         | 0         |                 |
| Got into an argument or fight                                               | 245   | 12   | 4     | 3         | 1         |                 |
| Got nauseated or vomited                                                    | 204   | 31   | 13    | 10        | 3         |                 |
| Driven a car while under the influence                                      | 248   | 7    | 3     | 4         | 1         |                 |
| Missed a class                                                              | 253   | 7    | 1     | 2         | 2         |                 |
| Been criticized by someone I know                                           | 222   | 19   | 15    | 4         | 1         |                 |

| Please indicate how often you have experienced<br>the following due to your dr | Average | Minimum | Maximum | Coun |
|--------------------------------------------------------------------------------|---------|---------|---------|------|
| Had a hangover                                                                 | 1.48    | 1.00    | 6.00    | 26   |
| Thought I might have a drinking or other drug problem                          | 1.11    | 1.00    | 6.00    | 26   |
| Had a memory loss                                                              | 1.18    | 1.00    | 5.00    | 26   |
| Done something I later regretted                                               | 1.34    | 1.00    | 6.00    | 26   |
| Been arrested for DWI/DUI                                                      | 1.01    | 1.00    | 3.00    | 26   |
| Have been taken advantage of another sexually                                  | 1.05    | 1.00    | 5.00    | 26   |
| Tried unsuccessfully to stop using                                             | 1.05    | 1.00    | 5.00    | 26   |
| Seriously thought about suicide                                                | 1.10    | 1.00    | 6.00    | 26   |
| Seriously tried to commit suicide                                              | 1.02    | 1.00    | 5.00    | 26   |
| Been hurt or injured                                                           | 1.06    | 1.00    | 4.00    | 26   |
| Performed poorly on a test or important<br>project                             | 1.11    | 1.00    | 4.00    | 26   |
| Been in trouble with police, residence hall, or other college authorities      | 1.10    | 1.00    | 4.00    | 26   |
| Damaged property, pulled fire alarm, etc.                                      | 1.02    | 1.00    | 3.00    | 26   |
| Got into an argument or fight                                                  | 1.12    | 1.00    | 5.00    | 26   |
| Got nauseated or vomited                                                       | 1.45    | 1.00    | 6.00    | 26   |
| Driven a car while under the influence                                         | 1.15    | 1.00    | 6.00    | 26   |
| Missed a class                                                                 | 1.09    | 1.00    | 5.00    | 26   |
| Been criticized by someone I know                                              | 1.32    | 1.00    | 6.00    | 26   |