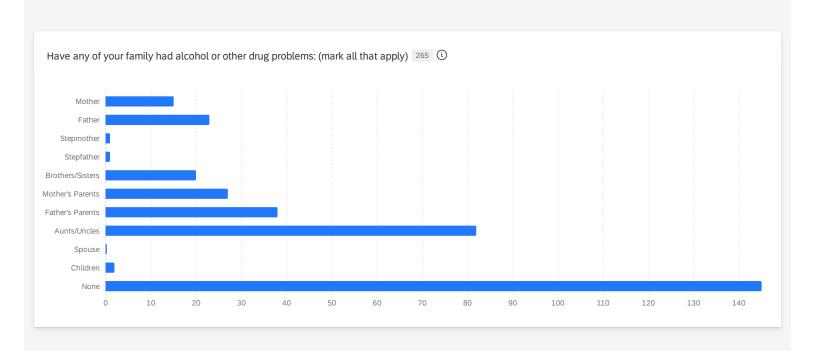

| ave any of your family had alcohol or other drug problems: (mark all that apply) $265$ ① |            |      |
|------------------------------------------------------------------------------------------|------------|------|
| 23 Have any of your family had alcohol or other drug problems: (mark all that apply)     | Percentage | Cour |
| Mother                                                                                   | 6%         | 1    |
| Father                                                                                   | 9%         | 2    |
| Stepmother                                                                               | 0%         |      |
| Stepfather                                                                               | 0%         |      |
| Brothers/Sisters                                                                         | 8%         | 2    |
| Mother's Parents                                                                         | 10%        | 2    |
| Father's Parents                                                                         | 14%        | 3    |
| Aunts/Uncles                                                                             | 31%        | 8    |
| Spouse                                                                                   | 0%         |      |
| Children                                                                                 | 1%         |      |
| None                                                                                     | 55%        | 14   |