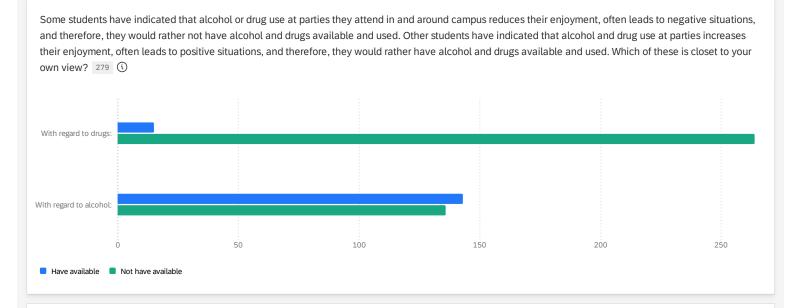

Some students have indicated that alcohol or drug use at parties they attend in and around campus reduces their enjoyment, often leads to negative situations, and therefore, they would rather not have alcohol and drugs available and used. Other students have indicated that alcohol and drug use at parties increases their enjoyment, often leads to positive situations, and therefore, they would rather have alcohol and drugs available and used. Which of these is closet to your own view? 279 ③

| Some students have indicated that alcohol or drug use at parties they atten | Have available | Not have available |
|-----------------------------------------------------------------------------|----------------|--------------------|
| With regard to drugs:                                                       | 15             | 264                |
| With regard to alcohol:                                                     | 143            | 136                |

Some students have indicated that alcohol or drug use at parties they attend in and around campus reduces their enjoyment, often leads to negative situations, and therefore, they would rather not have alcohol and drugs available and used. Other students have indicated that alcohol and drug use at parties increases their enjoyment, often leads to positive situations, and therefore, they would rather have alcohol and drugs available and used. Which of these is closet to your own view? 279 ①