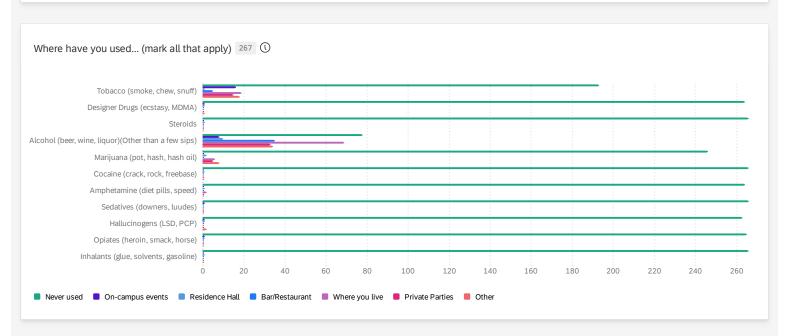

| Where have you used (mark                               | k all that apply) 2 | 67 (1)           |                |                |                |                 |       |
|---------------------------------------------------------|---------------------|------------------|----------------|----------------|----------------|-----------------|-------|
| Where have you used (mark all that apply)               | Never used          | On-campus events | Residence Hall | Bar/Restaurant | Where you live | Private Parties | Other |
| Tobacco (smoke, chew, snuff)                            | 193                 | 16               | 1              | 5              | 19             | 15              | 18    |
| Designer Drugs (ecstasy,<br>MDMA)                       | 264                 | 1                | 1              | 0              | 0              | 0               | 1     |
| Steroids                                                | 266                 | 0                | 1              | 0              | 0              | 0               | 0     |
| Alcohol (beer, wine, liquor)<br>(Other than a few sips) | 78                  | 8                | 10             | 35             | 69             | 33              | 34    |
| Marijuana (pot, hash, hash<br>oil)                      | 246                 | 0                | 2              | 0              | 6              | 5               | 8     |
| Cocaine (crack, rock, freebase)                         | 266                 | 0                | 1              | 0              | 0              | 0               | 0     |
| Amphetamine (diet pills, speed)                         | 264                 | 0                | 1              | 0              | 2              | 0               | 0     |
| Sedatives (downers, luudes)                             | 266                 | 1                | 0              | 0              | 0              | 0               | 0     |
| Hallucinogens (LSD, PCP)                                | 263                 | 1                | 1              | 0              | 0              | 0               | 2     |
| Opiates (heroin, smack, horse)                          | 265                 | 1                | 1              | 0              | 0              | 0               | 0     |
| Inhalants (glue, solvents, gasoline)                    | 266                 | 0                | 1              | 0              | 0              | 0               | 0     |
|                                                         |                     |                  |                |                |                |                 |       |

| Where have you used (mark all that apply)           | Average | Minimum | Maximum | Cour |
|-----------------------------------------------------|---------|---------|---------|------|
| Tobacco (smoke, chew, snuff)                        | 2.09    | 1.00    | 7.00    | 26   |
| Designer Drugs (ecstasy, MDMA)                      | 1.03    | 1.00    | 7.00    | 26   |
| Steroids                                            | 1.01    | 1.00    | 3.00    | 26   |
| Alcohol (beer, wine, liquor)(Other than a few sips) | 3.91    | 1.00    | 7.00    | 26   |
| Marijuana (pot, hash, hash oil)                     | 1.38    | 1.00    | 7.00    | 20   |
| Cocaine (crack, rock, freebase)                     | 1.01    | 1.00    | 3.00    | 26   |
| Amphetamine (diet pills, speed)                     | 1.04    | 1.00    | 5.00    | 26   |
| Sedatives (downers, luudes)                         | 1.00    | 1.00    | 2.00    | 26   |
| Hallucinogens (LSD, PCP)                            | 1.06    | 1.00    | 7.00    | 26   |
| Opiates (heroin, smack, horse)                      | 1.01    | 1.00    | 3.00    | 26   |
| nhalants (glue, solvents, gasoline)                 | 1.01    | 1.00    | 3.00    | 26   |