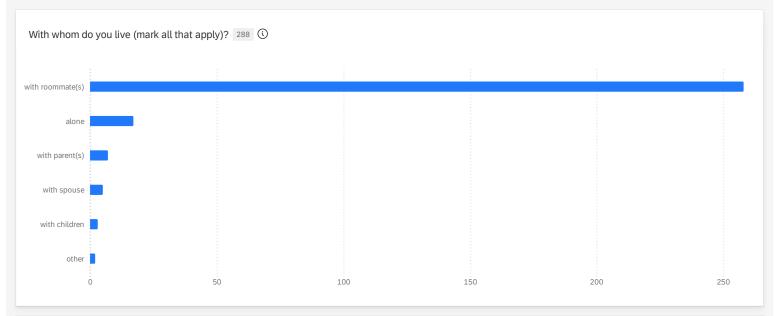

| th whom do you live (mark all that apply)? 288 🛈 |            |     |
|--------------------------------------------------|------------|-----|
| With whom do you live (mark all that apply)?     | Percentage | Соц |
| vith roommate(s)                                 | 90%        | 2   |
| lone                                             | 6%         |     |
| vith parent(s)                                   | 2%         |     |
| vith spouse                                      | 2%         |     |
| vith children                                    | 1%         |     |
| ther                                             | 1%         |     |