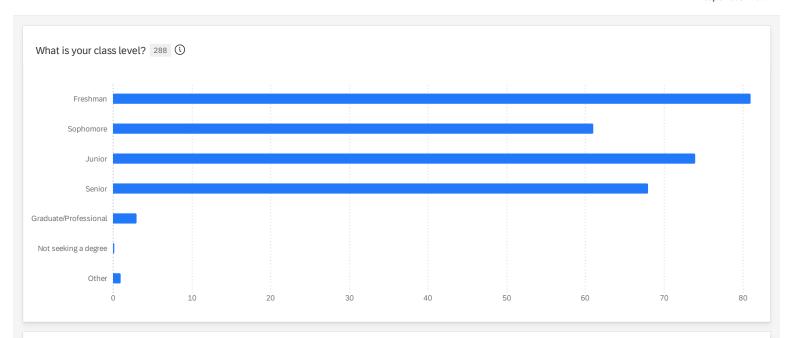

Responses: 290

| - What is your class level? | Percentage | С |
|-----------------------------|------------|---|
| reshman                     | 28%        |   |
| ophomore                    | 21%        |   |
| unior                       | 26%        |   |
| enior                       | 24%        |   |
| iraduate/Professional       | 1%         |   |
| lot seeking a degree        | 0%         |   |
| other                       | 0%         |   |

| Vhat is your class level? | Average | Minimum | Maximum | Cou |
|---------------------------|---------|---------|---------|-----|
| reshman                   | 1.00    | 1.00    | 1.00    |     |
| Sophomore                 | 2.00    | 2.00    | 2.00    | (   |
| lunior                    | 3.00    | 3.00    | 3.00    | 7   |
| Senior                    | 4.00    | 4.00    | 4.00    | 6   |
| Graduate/Professional     | 5.00    | 5.00    | 5.00    |     |

| what is your class level: | Average | Willimum | Waxiiiuiii | Count |
|---------------------------|---------|----------|------------|-------|
| Not seeking a degree      | -       | -        | -          | 0     |
| Other                     | 7.00    | 7.00     | 7.00       | 1     |
|                           |         |          |            |       |
|                           |         |          |            |       |
|                           |         |          |            |       |
|                           |         |          |            |       |
|                           |         |          |            |       |
|                           |         |          |            |       |
|                           |         |          |            |       |
|                           |         |          |            |       |
|                           |         |          |            |       |
|                           |         |          |            |       |
|                           |         |          |            |       |
|                           |         |          |            |       |
|                           |         |          |            |       |
|                           |         |          |            |       |
|                           |         |          |            |       |
|                           |         |          |            |       |
|                           |         |          |            |       |
|                           |         |          |            |       |
|                           |         |          |            |       |
|                           |         |          |            |       |
|                           |         |          |            |       |
|                           |         |          |            |       |
|                           |         |          |            |       |
|                           |         |          |            |       |
|                           |         |          |            |       |
|                           |         |          |            |       |
|                           |         |          |            |       |
|                           |         |          |            |       |
|                           |         |          |            |       |
|                           |         |          |            |       |
|                           |         |          |            |       |
|                           |         |          |            |       |
|                           |         |          |            |       |
|                           |         |          |            |       |
|                           |         |          |            |       |
|                           |         |          |            |       |
|                           |         |          |            |       |
|                           |         |          |            |       |

Minimum

Maximum

Count

Average

What is your class level?

| Please choose one ethnicity: 288 ① |            |       |  |  |  |  |
|------------------------------------|------------|-------|--|--|--|--|
| 3 Please choose one ethnicity:     | Percentage | Count |  |  |  |  |
| American Indian/Alaskan Native     | 1%         | 2     |  |  |  |  |
| Hispanic                           | 10%        | 28    |  |  |  |  |
| Asian/Pacific Islander             | 3%         | 9     |  |  |  |  |
| White (non-Hispanic)               | 83%        | 238   |  |  |  |  |
| Black (non-Hispanic)               | 1%         | 2     |  |  |  |  |
| Other                              | 3%         | 9     |  |  |  |  |