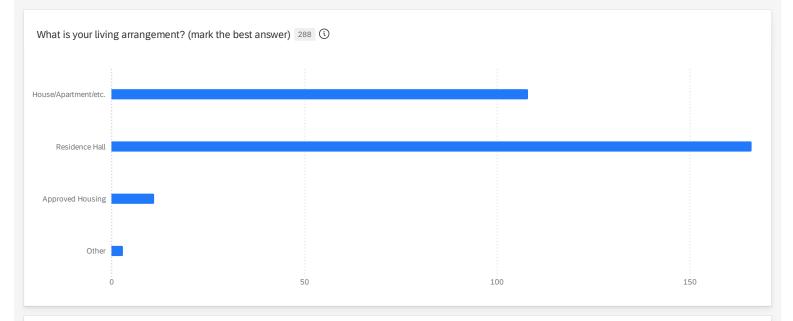

| What is your living arrangement? (mark the best answer) 288 (1) |         |         |         |       |
|-----------------------------------------------------------------|---------|---------|---------|-------|
| What is your living arrangement? (mark the best answer)         | Average | Minimum | Maximum | Count |
| House/Apartment/etc.                                            | 1.00    | 1.00    | 1.00    | 108   |
| Residence Hall                                                  | 2.00    | 2.00    | 2.00    | 166   |
| Approved Housing                                                | 3.00    | 3.00    | 3.00    | 11    |
| Other                                                           | 4.00    | 4.00    | 4.00    | 3     |
|                                                                 |         |         |         |       |