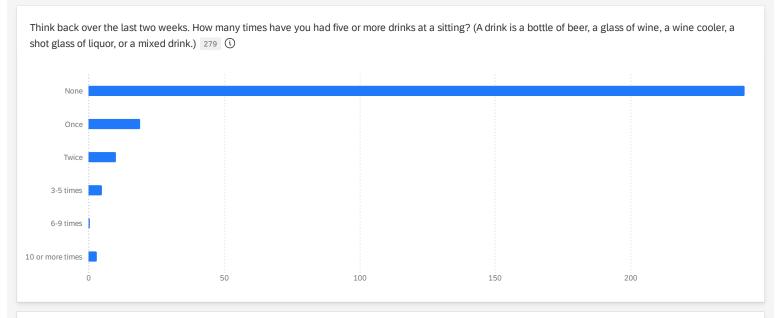

Think back over the last two weeks. How many times have you had five or more drinks at a sitting? (A drink is a bottle of beer, a glass of wine, a wine cooler, a shot glass of liquor, or a mixed drink.) 279 (1) 15. - Think back over the last two weeks. How many times have you had five or more drinks at a sitting? (A drink is a Percentage Count bottle of beer, a glass of wine, a wine cooler, a shot glass  $% \left\{ 1,2,\ldots,n\right\}$ of liquor, or a mixed drink.) 87% 242 None 7% Once 19 Twice 4% 10 3-5 times 5 2% 6-9 times 0% 0 10 or more times 1% 3