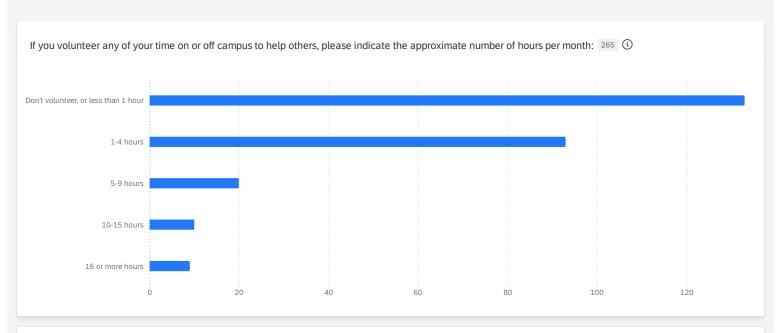

| approximate number of hours per month: 265 (1) |                        |
|------------------------------------------------|------------------------|
| Percentage                                     | Count                  |
| 50%                                            | 133                    |
| 35%                                            | 93                     |
| 8%                                             | 20                     |
| 4%                                             | 10                     |
| 3%                                             | 9                      |
|                                                | 50%<br>35%<br>8%<br>4% |

| f you volunteer any of your time on or<br>off campus to help others, please i | Average | Minimum | Maximum | Cour |
|-------------------------------------------------------------------------------|---------|---------|---------|------|
| Don't volunteer, or less than 1 hour                                          | 1.00    | 1.00    | 1.00    | 13   |
| L-4 hours                                                                     | 2.00    | 2.00    | 2.00    | ç    |
| 5-9 hours                                                                     | 3.00    | 3.00    | 3.00    | 2    |
| L0-15 hours                                                                   | 4.00    | 4.00    | 4.00    | 1    |
| L6 or more hours                                                              | 5.00    | 5.00    | 5.00    |      |