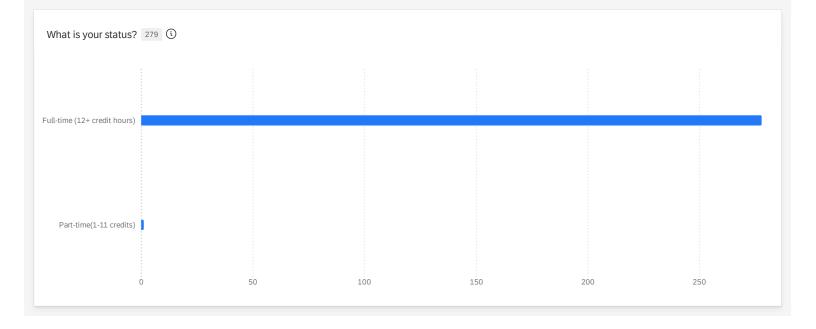

| What is your status? 279 ①   |            |       |
|------------------------------|------------|-------|
| 12 What is your status?      | Percentage | Count |
| Full-time (12+ credit hours) | 100%       | 278   |
| Part-time(1-11 credits)      | 0%         | 1     |
|                              |            |       |