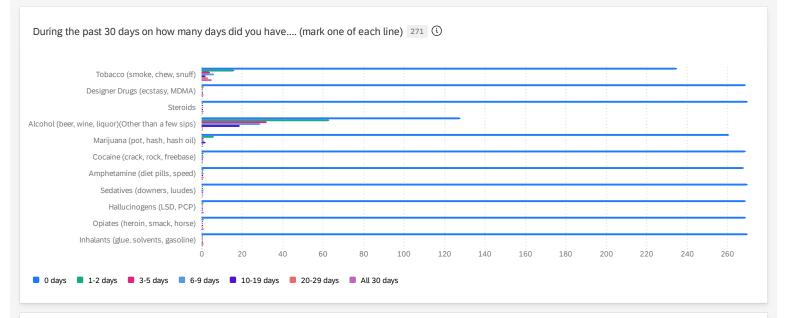

| During the past 30 days on how many                   |        |          |          |          |            |            |            |
|-------------------------------------------------------|--------|----------|----------|----------|------------|------------|------------|
| lays did you have (mark one of<br>each                | 0 days | 1-2 days | 3-5 days | 6-9 days | 10-19 days | 20-29 days | All 30 day |
| obacco (smoke, chew, snuff)                           | 235    | 16       | 4        | 6        | 2          | 3          |            |
| Designer Drugs (ecstasy, MDMA)                        | 269    | 1        | 0        | 0        | 0          | 1          |            |
| Steroids                                              | 270    | 0        | 0        | 0        | 0          | 1          |            |
| alcohol (beer, wine, liquor)(Other<br>han a few sips) | 128    | 63       | 32       | 29       | 19         | 0          |            |
| Marijuana (pot, hash, hash oil)                       | 261    | 6        | 1        | 1        | 2          | 0          |            |
| Cocaine (crack, rock, freebase)                       | 269    | 1        | 0        | 1        | 0          | 0          |            |
| amphetamine (diet pills, speed)                       | 268    | 1        | 0        | 1        | 0          | 1          |            |
| Sedatives (downers, luudes)                           | 270    | 0        | 0        | 1        | 0          | 0          |            |
| Hallucinogens (LSD, PCP)                              | 269    | 1        | 0        | 0        | 0          | 0          |            |
| Opiates (heroin, smack, horse)                        | 269    | 1        | 0        | 0        | 0          | 0          |            |
| nhalants (glue, solvents, gasoline)                   | 270    | 0        | 0        | 0        | 0          | 1          |            |

| Tobacco (smoke, chew, snuff) 1.35 1.00 7.00   |    |
|-----------------------------------------------|----|
|                                               | 27 |
| Designer Drugs (ecstasy, MDMA) 1.02 1.00 6.00 | 27 |

| During the past 30 days on how many days did you have (mark one of each | Average | Minimum | Maximum | Count |
|-------------------------------------------------------------------------|---------|---------|---------|-------|
| Alcohol (beer, wine, liquor)(Other than a few sips)                     | 2.07    | 1.00    | 5.00    | 271   |
| Marijuana (pot, hash, hash oil)                                         | 1.07    | 1.00    | 5.00    | 271   |
| Cocaine (crack, rock, freebase)                                         | 1.01    | 1.00    | 4.00    | 271   |
| Amphetamine (diet pills, speed)                                         | 1.03    | 1.00    | 6.00    | 271   |
| Sedatives (downers, luudes)                                             | 1.01    | 1.00    | 4.00    | 271   |
| Hallucinogens (LSD, PCP)                                                | 1.03    | 1.00    | 7.00    | 271   |
| Opiates (heroin, smack, horse)                                          | 1.03    | 1.00    | 7.00    | 271   |
| Inhalants (glue, solvents, gasoline)                                    | 1.02    | 1.00    | 6.00    | 271   |