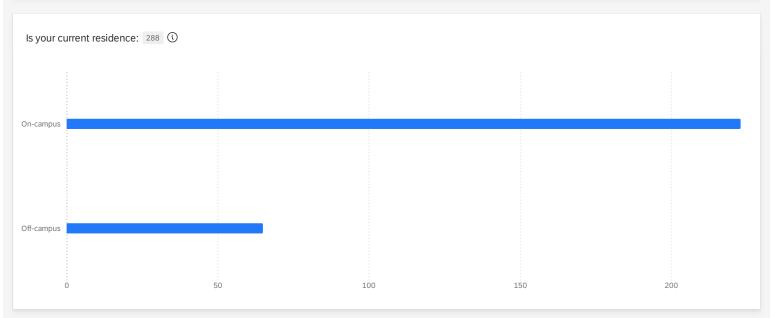

| Is your current residence: 288 ① |            |       |
|----------------------------------|------------|-------|
| 6 Is your current residence:     | Percentage | Count |
| On-campus                        | 77%        | 223   |
| Off-campus                       | 23%        | 65    |
|                                  |            |       |

| Is your current residence: 288 ① |         |         |         |       |
|----------------------------------|---------|---------|---------|-------|
| Is your current residence:       | Average | Minimum | Maximum | Count |
| On-campus                        | 1.00    | 1.00    | 1.00    | 223   |
| Off-campus                       | 2.00    | 2.00    | 2.00    | 65    |
|                                  |         |         |         |       |