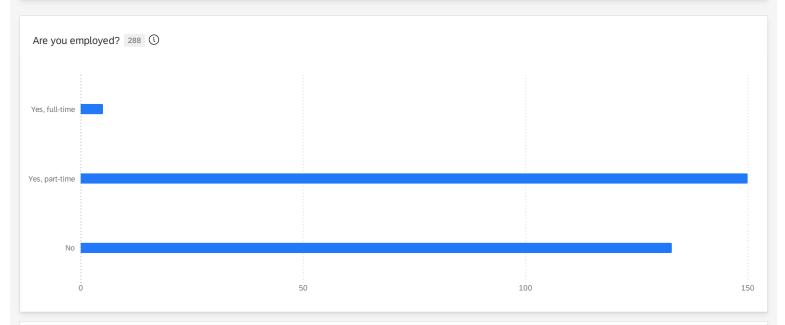

| Are you employed? 288 🛈 |            |       |
|-------------------------|------------|-------|
| 7 Are you employed?     | Percentage | Count |
| Yes, full-time          | 2%         | 5     |
| Yes, part-time          | 52%        | 150   |
| No                      | 46%        | 133   |
|                         |            |       |

| Are you employed? 288 (i) |         |         |         |       |
|---------------------------|---------|---------|---------|-------|
| Are you employed?         | Average | Minimum | Maximum | Count |
| Yes, full-time            | 1.00    | 1.00    | 1.00    | 5     |
| Yes, part-time            | 2.00    | 2.00    | 2.00    | 150   |
| No                        | 3.00    | 3.00    | 3.00    | 133   |