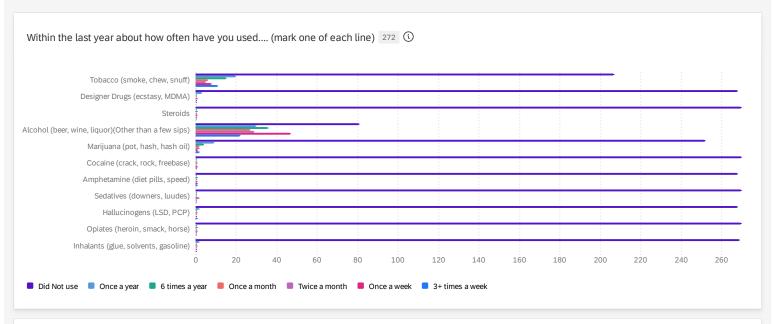

| Tobacco (smoke, chew, snuff) 207 20 15 6 5 8 | Vithin the last year about how often<br>nave you used (mark one of each<br>i | Did Not use | Once a year | 6 times a year | Once a month | Twice a month | Once a week | 3+ times a week |
|----------------------------------------------|------------------------------------------------------------------------------|-------------|-------------|----------------|--------------|---------------|-------------|-----------------|
| Decigner Druge (perton) MDMA\ 259 2 0 0 1 0  | obacco (smoke, chew, snuff)                                                  | 207         | 20          | 15             | 6            | 5             | 8           | 11              |
| pesigner brugs (ecstasy, MidwiA) 200 3 0 0 1 | Designer Drugs (ecstasy, MDMA)                                               | 268         | 3           | 0              | 0            | 1             | 0           | (               |

| Mithin the last year about how often nave you used (mark one of each i | Did Not use | Once a year | 6 times a year | Once a month | Twice a month | Once a week | 3+ times a week |
|------------------------------------------------------------------------|-------------|-------------|----------------|--------------|---------------|-------------|-----------------|
| Alcohol (beer, wine, liquor)(Other han a few sips)                     | 81          | 30          | 36             | 27           | 29            | 47          | 22              |
| Marijuana (pot, hash, hash oil)                                        | 252         | 9           | 4              | 2            | 2             | 1           | 2               |
| Cocaine (crack, rock, freebase)                                        | 270         | 0           | 0              | 1            | 0             | 1           | (               |
| Amphetamine (diet pills, speed)                                        | 268         | 0           | 1              | 0            | 1             | 1           | :               |
| Sedatives (downers, luudes)                                            | 270         | 0           | 0              | 0            | 2             | 0           | (               |
| Hallucinogens (LSD, PCP)                                               | 268         | 2           | 0              | 1            | 0             | 0           | 1               |
| Opiates (heroin, smack, horse)                                         | 270         | 0           | 1              | 0            | 1             | 0           | (               |
| nhalants (glue, solvents, gasoline)                                    | 269         | 2           | 0              | 1            | 0             | 0           | (               |

| Within the last year about how often have you used (mark one of each li | Average | Minimum | Maximum | Соц |
|-------------------------------------------------------------------------|---------|---------|---------|-----|
| Tobacco (smoke, chew, snuff)                                            | 1.71    | 1.00    | 7.00    | 2   |
| Designer Drugs (ecstasy, MDMA)                                          | 1.03    | 1.00    | 5.00    | 2   |
| Steroids                                                                | 1.02    | 1.00    | 5.00    | 2   |
| Alcohol (beer, wine, liquor)(Other than a few sips)                     | 3.45    | 1.00    | 7.00    | 2   |
| Marijuana (pot, hash, hash oil)                                         | 1.18    | 1.00    | 7.00    | 2   |
| Cocaine (crack, rock, freebase)                                         | 1.03    | 1.00    | 6.00    | 2   |
| Amphetamine (diet pills, speed)                                         | 1.06    | 1.00    | 7.00    | 2   |
| Sedatives (downers, luudes)                                             | 1.03    | 1.00    | 5.00    | 2   |
| Hallucinogens (LSD, PCP)                                                | 1.04    | 1.00    | 7.00    | 2   |
| Opiates (heroin, smack, horse)                                          | 1.02    | 1.00    | 5.00    | 2   |
| nhalants (glue, solvents, gasoline)                                     | 1.02    | 1.00    | 4.00    | 2   |