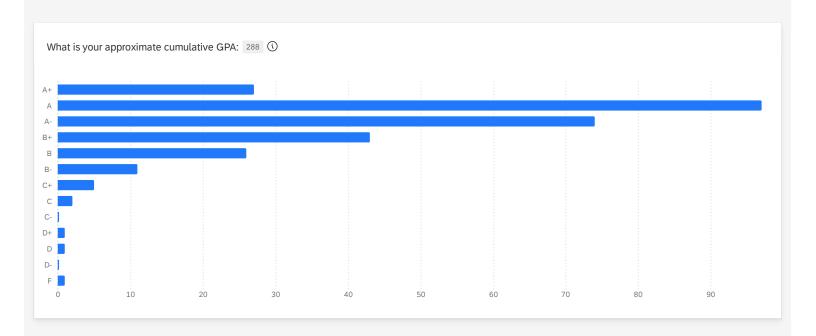

| 0 What is your approximate cumulative GPA: | Percentage | Cou |
|--------------------------------------------|------------|-----|
| <b>\+</b>                                  | 9%         | 2   |
|                                            | 34%        | Ç   |
|                                            | 26%        | -   |
| 3+                                         | 15%        | 4   |
| 3                                          | 9%         | :   |
| 3-                                         | 4%         | :   |
| C+                                         | 2%         |     |
|                                            | 1%         |     |
| >-                                         | 0%         |     |
| )+                                         | 0%         |     |
|                                            | 0%         |     |
| )-                                         | 0%         |     |
|                                            | 0%         |     |