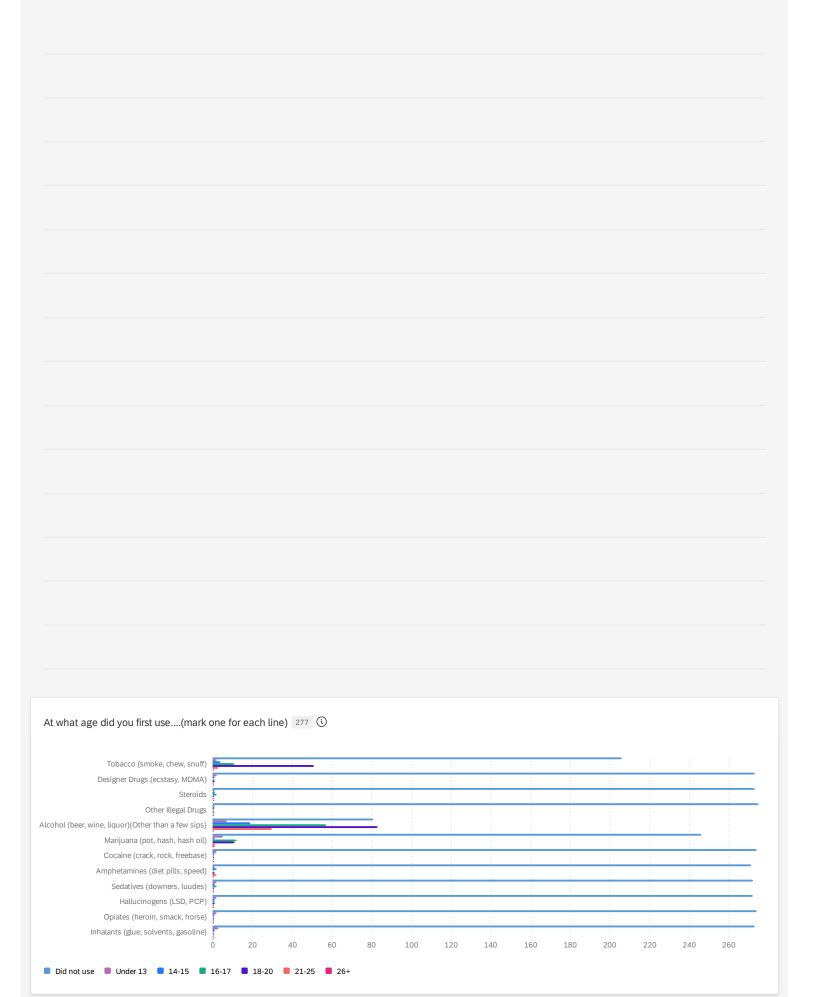

| At what age did you first use(mark one for<br>each line) | Did not use | Under 13 | 14-15 | 16-17 | 18-20 | 21-25 | 26- |
|----------------------------------------------------------|-------------|----------|-------|-------|-------|-------|-----|
| obacco (smoke, chew, snuff)                              | 206         | 2        | 4     | 11    | 51    | 3     |     |
| Designer Drugs (ecstasy, MDMA)                           | 273         | 2        | 1     | 0     | 1     | 0     |     |
| Steroids                                                 | 273         | 1        | 1     | 2     | 0     | 0     |     |
| Other Illegal Drugs                                      | 275         | 1        | 1     | 0     | 0     | 0     |     |
| Alcohol (beer, wine, liquor)(Other than a ew sips)       | 81          | 7        | 19    | 57    | 83    | 30    |     |
| Marijuana (pot, hash, hash oil)                          | 246         | 5        | 1     | 12    | 11    | 1     |     |
| Cocaine (crack, rock, freebase)                          | 274         | 2        | 1     | 0     | 0     | 0     |     |
| Amphetamines (diet pills, speed)                         | 271         | 1        | 2     | 0     | 1     | 2     |     |
| Sedatives (downers, luudes)                              | 272         | 2        | 1     | 2     | 0     | 0     |     |
| Hallucinogens (LSD, PCP)                                 | 272         | 2        | 1     | 1     | 1     | 0     |     |
| Opiates (heroin, smack, horse)                           | 274         | 2        | 1     | 0     | 0     | 0     |     |
| nhalants (glue, solvents, gasoline)                      | 273         | 3        | 1     | 0     | 0     | 0     |     |